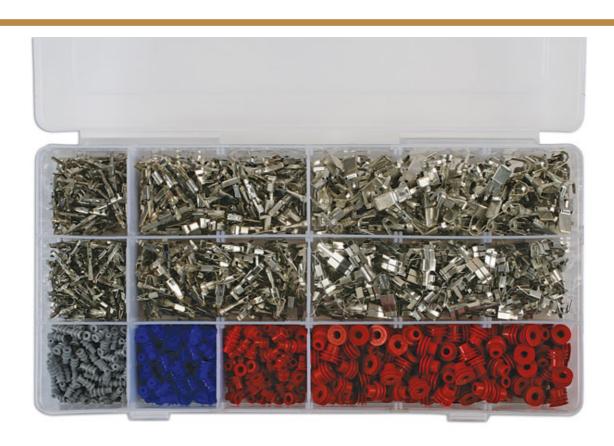

## **Assorted Non-Insulated Terminals/Seals - for VW Group**

An assortment of non-insulated male and female terminals and seals for the Volkswagen range of electrical sensors. Terminals and seals are available in individual replacement top up blisters. For the perfect seal on the 1.5 and 3.5 series terminals and seals please use our Laser ratchet crimping tool which has specially designed jaws for a professional crimp. Ideal assortment for any automotive electrical engineer working on sensor or harness repairs.

## **Additional Information**

- Non insulated terminals and seals to suit VW connectors.
- Male and female terminals to suit 1.5 series VW connectors and grey seals.
- Male and female terminals to suit 3.5 series VW connectors and blue seals.
- Male and female terminals to suit 6.3 series VW connectors and red seals.
- · RoHS compliant