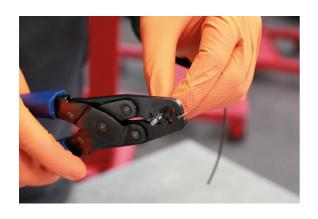

## **Assorted Non-Insulated Terminals/Seals - for VW Group**

An assortment of non-insulated male and female terminals and seals for the Volkswagen range of electrical sensors. Terminals and seals are available in individual replacement top up blisters. For the perfect seal on the 1.5 and 3.5 series terminals and seals please use our Laser ratchet crimping tool which has specially designed jaws for a professional crimp. Ideal assortment for any automotive electrical engineer working on sensor or harness repairs.