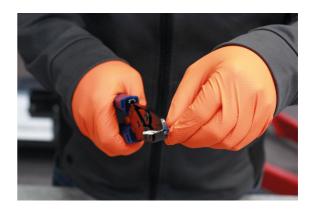

## **Assorted Non-Insulated Terminals/Seals - for VW Group**

An assortment of non-insulated male and female terminals and seals for the Volkswagen range of electrical sensors. Terminals and seals are available in individual replacement top up blisters. For the perfect seal on the 1.5 and 3.5 series terminals and seals please use our Laser ratchet crimping tool which has specially designed jaws for a professional crimp. Ideal assortment for any automotive electrical engineer working on sensor or harness repairs.

http:///product/37399

Video available: https://youtu.be/PtXhZi3XyBo

**Related Tools** 

**Open Barrel Crimping Pliers | 7642** 

Terminal Tool Set | 4027

Terminal Tool | 3932

**Terminal Release Tool | 7475**